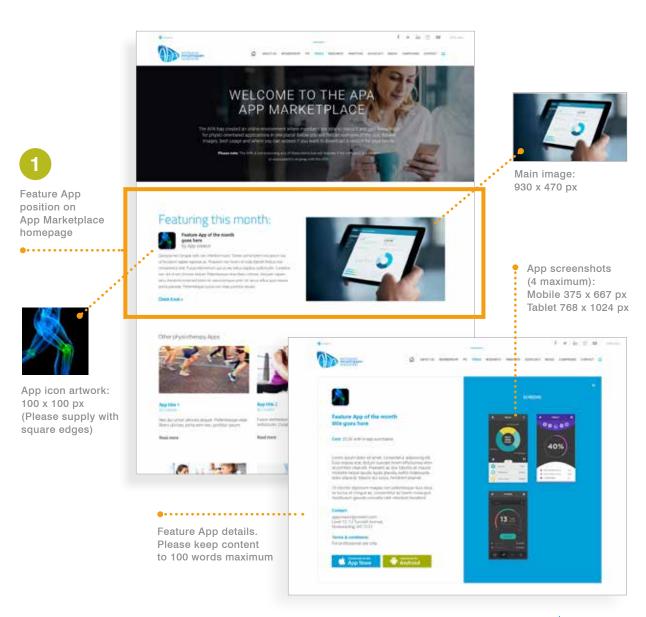

- Feature App position (30 day option only)
- 90 day booking
- 210 day booking

We have a total of 7 advertising positions available.

- \$200 plus GST (30 days)
- Top of the page position
- All artwork in a high quality JPEG format

### 3 210 day booking positions

- \$1000 plus GST (one month at no charge)
- Location and artwork as per above

App icon artwork: 100 x 100 px (Please supply with square edges)