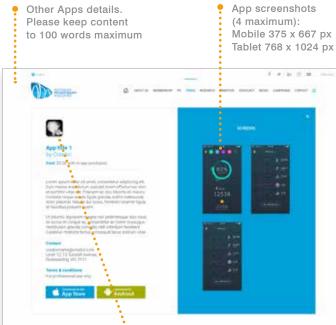

## 2 90 day booking positions

- \$500 plus GST
- Located beneath the featured app
- All artwork to be supplied in a high quality JPEG format